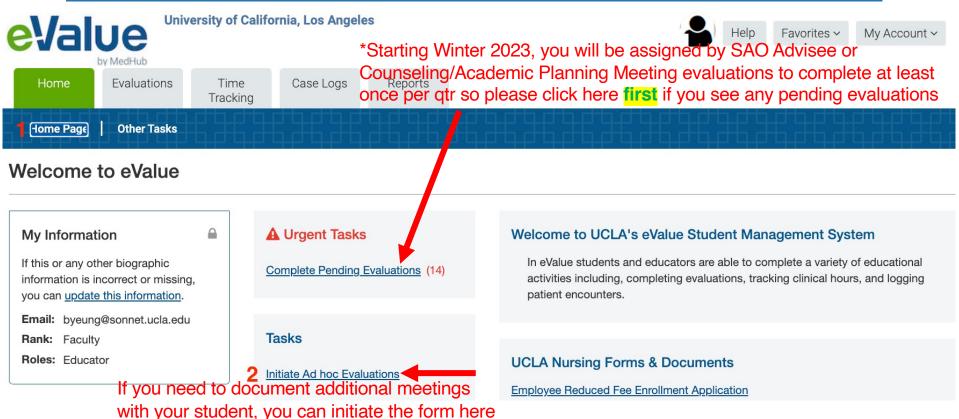

# How to document an advisee or counseling/academic planning meeting in eValue

Brenda Yeung 09222023

# Home Page>Initiate Ad hoc Evaluations